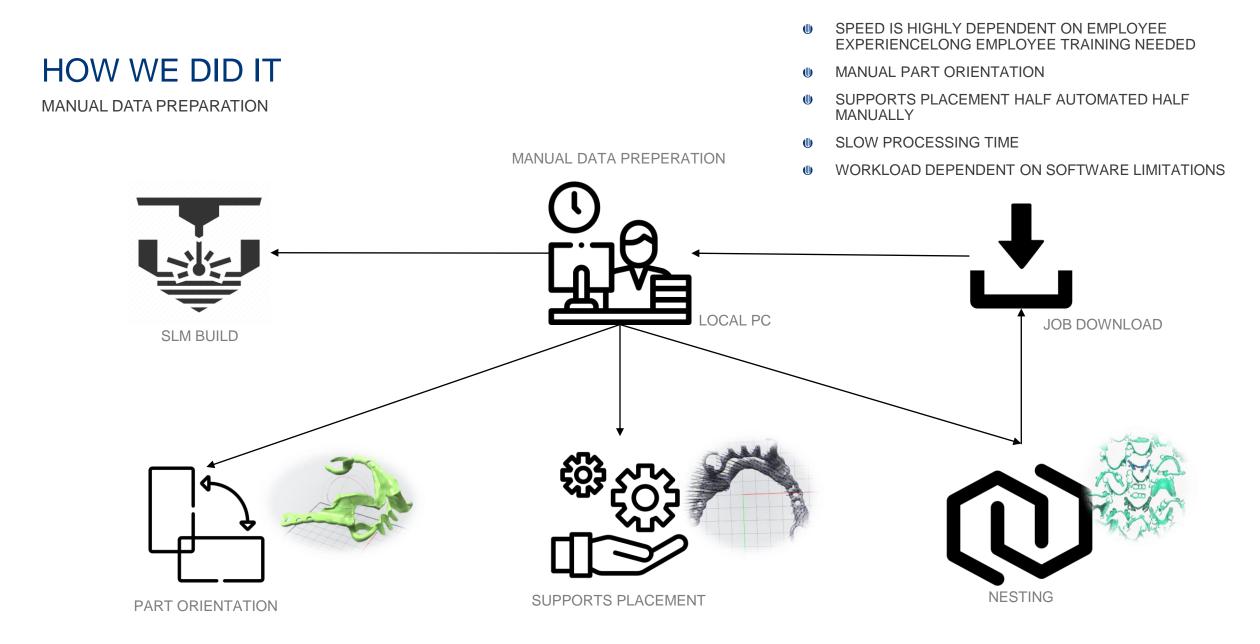

# **AI-DRIVEN DATA PREPARATION** FOR DENTAL APPLICATIONS

**BY TIM-FREDERIC FLUSSFISCH** 



#### OVERVIEW



- INTRODUCTION/WHAT WE ARE DOING
- HOW WE DID IT
- HOW WE DO IT NOW
- WHAT WE USE
- QUESTIONS



### INTRODUKTION & WHAT WE ARE DOING

- 1911 Establishment of Michael Flussfisch GmbH
- 2008 Start SLM Corwns and Bridges
- 2013 Start SLM RPD'S
- 2022 Moving to Al









NO EXPERIENCE REQUIRED

DATA PREPARATION FROM ANYWHERE

⋓

⋓

#### HOW WE DO IT NOW

#### AUTOMATED DATA PREPARATION WITH AI





#### WHAT WE USE

QUICK PROCESSING TIMES

## OQTON





COMPLETE AUTOMATION



INDIVIDUAL SUPPORT PARAMETERSAND PRE-DEFINED ORIENTATION BY OBJECT TYPE