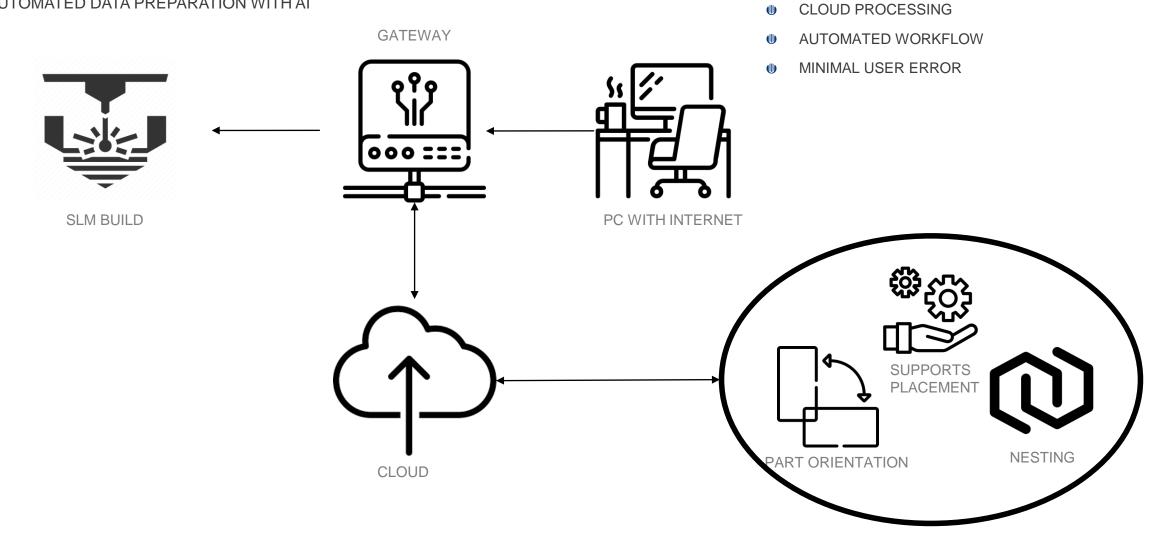

# **AI-DRIVEN DATA PREPARATION** FOR DENTAL APPLICATIONS

**BY TIM-FREDERIC FLUSSFISCH** 



#### OVERVIEW



- INTRODUCTION/WHAT WE ARE DOING
- HOW WE DID IT
- HOW WE DO IT NOW
- WHAT WE USE
- QUESTIONS



### INTRODUKTION & WHAT WE ARE DOING

- 1911 Establishment of Michael Flussfisch GmbH
- 2008 Start SLM Corwns and Bridges
- 2013 Start SLM RPD'S
- 2022 Moving to Al









NO EXPERIENCE REQUIRED

DATA PREPARATION FROM ANYWHERE

⋓

⋓

#### HOW WE DO IT NOW

#### AUTOMATED DATA PREPARATION WITH AI





#### WHAT WE USE

QUICK PROCESSING TIMES

## OQTON





COMPLETE AUTOMATION



INDIVIDUAL SUPPORT PARAMETERSAND PRE-DEFINED ORIENTATION BY OBJECT TYPE