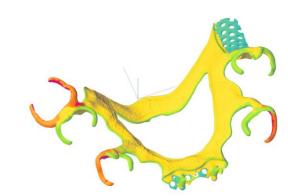

## OQTON

COMPLETE AUTOMATION

INDIVIDUAL SUPPORT PARAMETERSAND PRE-DEFINED ORIENTATION BY OBJECT TYPE